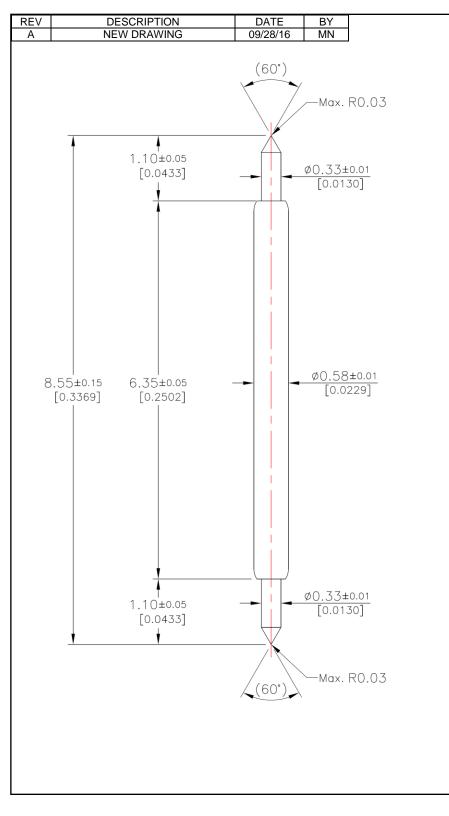

[ Device Side ]

Pointing Accuracy: ± 0.05 mm

Spring Force: ± 20%

| STATE              | TRAVEL          | SPRING FORCE   |  |
|--------------------|-----------------|----------------|--|
| Initial Travel     |                 | 2.8g(0.100oz)  |  |
| Recommended Travel | 1.00mm(0.0394") | 23.5g(0.828oz) |  |
| Full Travel        | 1.50mm(0.0591") | 31.2g(1.100oz) |  |

| PART                  | MATERIAL                  | FINISH      |  |
|-----------------------|---------------------------|-------------|--|
| Spring                | Stainless Steel           | Gold Plated |  |
| Barrel                | Phosphor Bronze           | Gold Plated |  |
| Plunger [Device side] | Hardened Beryllium Copper | Gold Plated |  |
| Plunger [Board Side]  | Hardened Beryllium Copper | Gold Plated |  |

[Board Side]

| l | ALL DIME                            | ALL DIMENSIONS ARE IN MILLIMETERS UNLESS OTHERWISE SPECIFIED |                             |                |                 |                                            |  |
|---|-------------------------------------|--------------------------------------------------------------|-----------------------------|----------------|-----------------|--------------------------------------------|--|
|   | ET                                  | EMULATION TECHNOLOGY, II                                     |                             |                |                 |                                            |  |
|   | 759 FLYNN ROAD<br>CAMARILLO, CA 930 |                                                              |                             |                |                 | TEL: (805) 383-8480<br>FAX: (805) 383-8484 |  |
|   | SHEET:<br>1 OF 1                    | DATE:<br>09/28/16                                            |                             | REVISION:<br>A | ASSE            | MBLY DRAWING                               |  |
|   | CHECKED:                            |                                                              | PREPARED BY:<br>Marco Nunes |                | POGO-PIN-8.55-1 |                                            |  |
|   | DO NOT SCALE DRAWING                |                                                              |                             | RAWING         |                 | )<br>9GO-PIN-8.55-1                        |  |