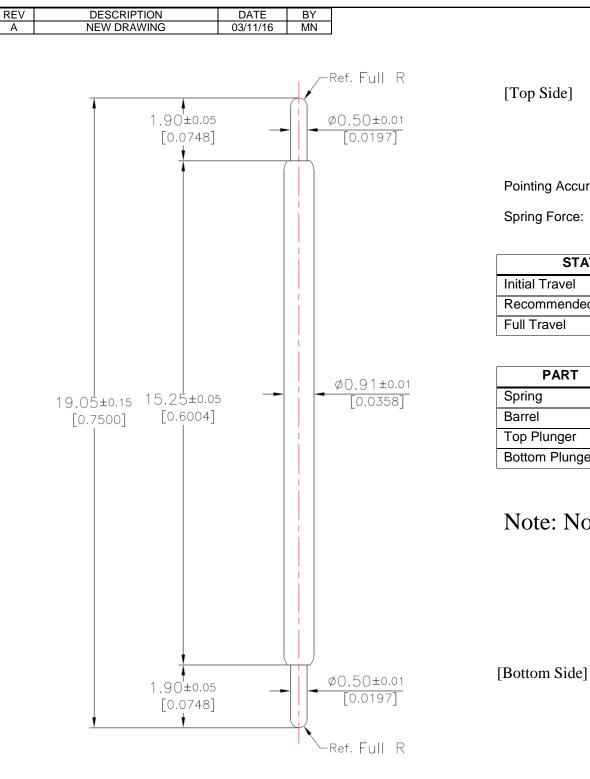

[Top Side]

Pointing Accuracy: ± 0.05 mm

Spring Force: ± 3g

| STATE              | TRAVEL           | SPRING FORCE    |
|--------------------|------------------|-----------------|
| Initial Travel     |                  | 4.7g (0.164oz)  |
| Recommended Travel | 1.65mm (0.0650") | 10.0g (0.352oz) |
| Full Travel        | 3.30mm (0.1299") | 15.3g (0.539oz) |

| PART           | MATERIAL                  | FINISH         |
|----------------|---------------------------|----------------|
| Spring         | Hardened Beryllium Copper | Au Plated Only |
| Barrel         | Phosphor Bronze           | Au Plated Only |
| Top Plunger    | Hardened Beryllium Copper | Au Plated Only |
| Bottom Plunger | Hardened Beryllium Copper | Au Plated Only |

Note: Non-Magnetic

| ALL DIM          | ALL DIMENSIONS ARE IN MILLIMETERS UNLESS OTHERWISE SPECIFIED |                                       |                                 |                  |                                            |  |  |
|------------------|--------------------------------------------------------------|---------------------------------------|---------------------------------|------------------|--------------------------------------------|--|--|
| ET               | EMULATION TECHNOLOGY, INC                                    |                                       |                                 |                  |                                            |  |  |
|                  |                                                              | 741 FLYNN ROAD<br>CAMARILLO, CA 93012 |                                 |                  | TEL: (805) 383-8480<br>FAX: (805) 383-8484 |  |  |
| SHEET:<br>1 OF 1 | DATE:<br>03/1                                                | 1/16                                  | REVISION:<br>A                  | ASSEMBLY DRAWING |                                            |  |  |
| CHECKED:         | CHECKED: PREPARED BY:<br>Marco Nunes                         |                                       | POGO-PIN-19.0-3                 |                  |                                            |  |  |
| DO N             | DO NOT SCALE DRAWING                                         |                                       | DESCRIPTION:<br>POGO-PIN-19.0-3 |                  |                                            |  |  |