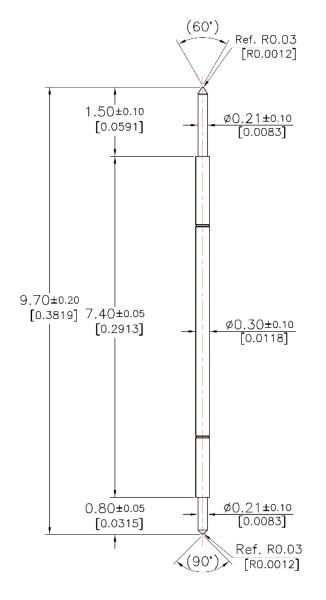

## [ DEVICE SIDE ]

Pointing Accuracy: ± 0.05 mm

## Spring Force [±3g]

2.8g (0.116oz) at initial travel

6.4g (0.228oz) at 0.80mm (0.0315) recommended travel

8.4g (0.296oz) at 1.30mm (0.0512) full travel

## Material & Finish

Plunger (Device) Hardened Beryllium Copper / Gold Plated Plunger (Board) Hardened Beryllium Copper / Gold Plated Barrel Phosphor Bronze / Gold Plated Spring Stainless Steel / Gold Plated

DIMENSIONS ARE IN MILLIMETERS SURFACE FINISH:
GENERAL TOLERANCES: ±0.10
LINEAR:
ANGULAR:

[BOARD SIDE]

| ALL DIMENSIONS ARE IN MILLIMETERS UNLESS OTHERWISE SPECIFIED |                |                                     |                   |                                 |                                            |
|--------------------------------------------------------------|----------------|-------------------------------------|-------------------|---------------------------------|--------------------------------------------|
| EMULATION TEC                                                |                |                                     |                   |                                 |                                            |
|                                                              | 4              | 759 FLYNN ROAD<br>CAMARILLO, CA 930 |                   |                                 | TEL: (805) 383-8480<br>FAX: (805) 383-8484 |
| SHEET:<br>1 OF 1                                             | DATE:<br>6/18/ | /14                                 | REVISION:         | ASSEMBLY DRAWING                |                                            |
| CHECKED: PRE                                                 |                |                                     | ED BY:<br>. FOOTE | POGO-PIN-9.70-4                 |                                            |
| DO NOT SCALE DRAWING                                         |                |                                     |                   | DESCRIPTION:<br>POGO-PIN-9.70-4 |                                            |