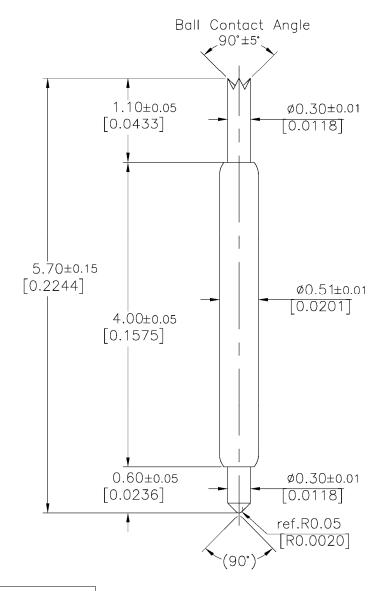

DIMENSIONS ARE IN MM UNLESS OTHERWISE SPECIFIED TOLERANCES ARE:

X.X ±0.100MM X.XX ±0.050MM X.XXX ±0.025MM