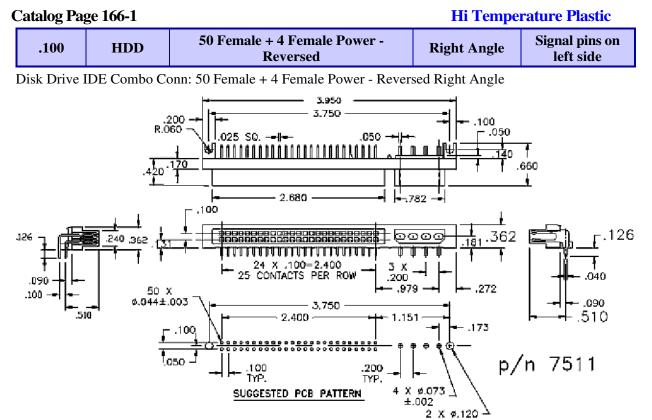

This connector should mate with the following drive manufacturers: Fujitsu, IBM, Samsung, Seagate, Quantum. Contact us if you need to mate to a Western Digital or other drive.

| Base Part<br>Number | А  |      | В  |      | С  |      | D  |      | Е  |      | Plating        | Number of |
|---------------------|----|------|----|------|----|------|----|------|----|------|----------------|-----------|
|                     | mm | Inch | <b>Options</b> | Positions |
| 7511                |    |      |    |      |    |      |    |      |    |      | Х              | One Per   |

| Technical Notes                                                                                                                                |                                                                       |  |  |  |  |  |
|------------------------------------------------------------------------------------------------------------------------------------------------|-----------------------------------------------------------------------|--|--|--|--|--|
| Mates with Drives from:                                                                                                                        | Seagate - IBM - Quantum (see Maxtor model list)- Fujitsu -<br>Samsung |  |  |  |  |  |
| Insulation Material:                                                                                                                           | Glass Filled Nylon 46 - UL 94V-0 rated - Black (std)                  |  |  |  |  |  |
| Insulation Resistance:                                                                                                                         | 5000 MegOhm @ 500VDC                                                  |  |  |  |  |  |
| Plating:                                                                                                                                       | Power = tin : Signal = $G2LF$ (gold/ tin)                             |  |  |  |  |  |
| Insertion Force:                                                                                                                               | 12.8 pounds (5.8 Kg) total                                            |  |  |  |  |  |
| Extraction Force:                                                                                                                              | 8 pounds (3.6 Kg)                                                     |  |  |  |  |  |
| Max Processing Temp:                                                                                                                           | 250°C for 60 seconds                                                  |  |  |  |  |  |
| Plastic:                                                                                                                                       | High Temperature Plastic                                              |  |  |  |  |  |
| <i>INTERCONNECT SYSTEMS INC.</i><br>741 Flynn Road, Camarillo, Ca 93012 · (805) 482-2870 · fax (805) 482-8470 · e-mail: <u>info@isipkg.com</u> |                                                                       |  |  |  |  |  |