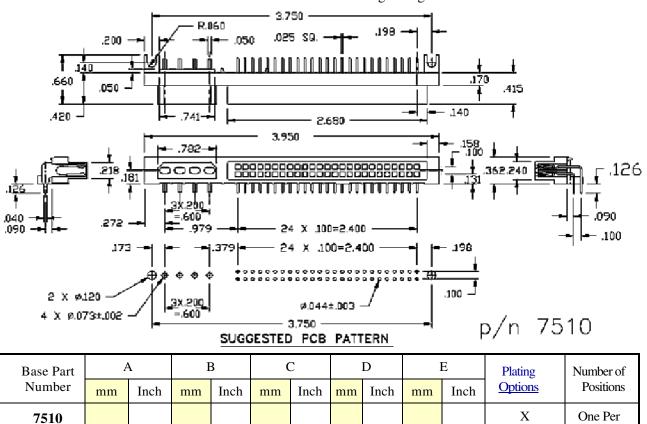

| .100 | HDD | 50 Female + 4 Female Power | Right Angle | Signal pins on right side |
|------|-----|----------------------------|-------------|---------------------------|
|------|-----|----------------------------|-------------|---------------------------|

Disk Drive IDE Combo Conn: 50 Female + 4 Female Power - Right Angle

| Technical Notes         |                                                                    |  |  |
|-------------------------|--------------------------------------------------------------------|--|--|
| Mates with Drives from: | Seagate - IBM - Quantum (see Maxtor model list)- Fujitsu - Samsung |  |  |
| Insulation Material:    | Glass Filled Nylon 46 - UL 94V-0 rated - Black (std)               |  |  |
| Insulation Resistance:  | 5000 MegOhm @ 500VDC                                               |  |  |
| Plating:                | Power = tin: Signal = G2LF (gold/tin)                              |  |  |
| Insertion Force:        | 12.8 pounds (5.8 Kg) total                                         |  |  |
| Extraction Force:       | 8 pounds (3.6 Kg)                                                  |  |  |
| Max Processing Temp:    | 250°C for 60 seconds                                               |  |  |
| Plastic:                | High Temperature Plastic                                           |  |  |
|                         |                                                                    |  |  |