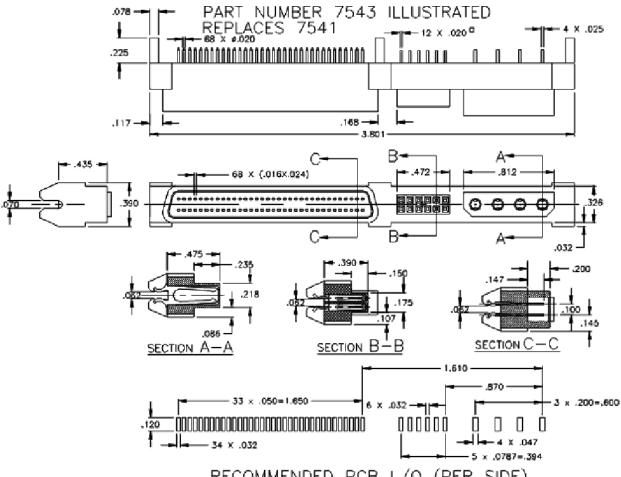

| .100 | HDD | 68 Male + 12 Female + 4 Female<br>Power | Straddle<br>Mount | Low Cost |
|------|-----|-----------------------------------------|-------------------|----------|
|------|-----|-----------------------------------------|-------------------|----------|

Disk Drive Wide SCSI Combo: 68 male + 12 Female + 4 Female Power - Straddle Mount

| RECOMMENDED | PCB | L/0 | (PER | SIDE) |
|-------------|-----|-----|------|-------|

| Base Part | A  |      | В  |      | С  |      | D  |      | Е  |      | Plating        | Number of |
|-----------|----|------|----|------|----|------|----|------|----|------|----------------|-----------|
| Number    | mm | Inch | <u>Options</u> | Positions |
| 7543      |    |      |    |      |    |      |    |      |    |      | X              | One Per   |

| Technical Notes               |                                                      |  |  |  |  |
|-------------------------------|------------------------------------------------------|--|--|--|--|
| Insulation Material:          | Glass Filled Nylon 46 - UL 94V-0 rated - Black (std) |  |  |  |  |
| <b>Insulation Resistance:</b> | 5000 MegOhm @ 500VDC                                 |  |  |  |  |
| Plating:                      | Power = tin: Signal = G2LF (gold/tin)                |  |  |  |  |
| Max Processing Temp:          | 250°C for 60 seconds                                 |  |  |  |  |
| Plastic:                      | High Temperature Plastic                             |  |  |  |  |