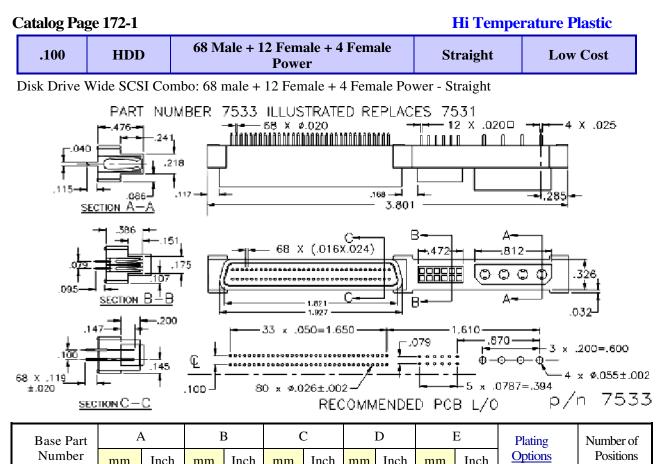

|                      | 111111 | men | 111111 | men  | 111111                                               | men | 111111 | men | 111111 | men |   |         |  |
|----------------------|--------|-----|--------|------|------------------------------------------------------|-----|--------|-----|--------|-----|---|---------|--|
| 7533                 |        |     |        |      |                                                      |     |        |     |        |     | Х | One Per |  |
|                      |        |     |        |      |                                                      |     |        |     |        |     |   |         |  |
| Technical Notes      |        |     |        |      |                                                      |     |        |     |        |     |   |         |  |
|                      |        |     |        |      |                                                      |     |        |     |        |     |   |         |  |
| Insulation Material: |        |     |        | Glas | Glass Filled Nylon 46 - UL 94V-0 rated - Black (std) |     |        |     |        |     |   |         |  |
|                      |        |     |        | 7000 |                                                      |     |        |     |        |     |   |         |  |

| Insulation Resistance: | 5000 MegOhm @ 500VDC                      |  |  |  |  |  |
|------------------------|-------------------------------------------|--|--|--|--|--|
| Plating:               | Power = tin : Signal = $G2LF$ (gold/ tin) |  |  |  |  |  |
| Max Processing Temp:   | 250°C for 60 seconds                      |  |  |  |  |  |
| Plastic:               | High Temperature Plastic                  |  |  |  |  |  |
|                        |                                           |  |  |  |  |  |