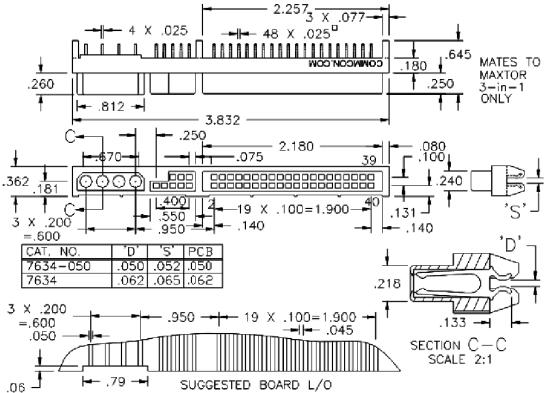

| .100 | HDD | 40 signal + 8 shunt + 4 power - for<br>Maxtor drives | Straddle Mount | for Maxtor |
|------|-----|------------------------------------------------------|----------------|------------|
|------|-----|------------------------------------------------------|----------------|------------|

ATA HDD Conn: 40 Signal + 8 shunt + 4 Power – Straddle Mount - for Maxtor

| Base Part<br>Number | A  |      | В  |      | С  |      | D  |      | Е  |      | Plating        | Number of |
|---------------------|----|------|----|------|----|------|----|------|----|------|----------------|-----------|
|                     | mm | Inch | <u>Options</u> | Positions |
| 7634                |    |      |    |      |    |      |    |      |    |      |                |           |
| 7634-050            |    |      |    |      |    |      |    |      |    |      | X              | One Per   |
| Maxtor w shunt      |    |      |    |      |    |      |    |      |    |      |                |           |

| Technical Notes          |                                                                 |  |  |  |  |
|--------------------------|-----------------------------------------------------------------|--|--|--|--|
| Mates with Drives from:  | Original Maxtor version (previous Quantum drives will not mate) |  |  |  |  |
| Insulation Material:     | Glass Filled Nylon 46 - UL 94V-0 rated - Black (std)            |  |  |  |  |
| Insulation Resistance:   | 5000 MegOhm @ 500VDC                                            |  |  |  |  |
| Plating:                 | Power = tin: Signal = G2LF (gold/tin)                           |  |  |  |  |
| Max Processing Temp:     | 250°C for 60 seconds                                            |  |  |  |  |
| Insertion Force:         | 11 pounds (5.0 kg) total                                        |  |  |  |  |
| <b>Extraction Force:</b> | 6.8 pounds (3.0 kg) total                                       |  |  |  |  |
| Plastic:                 | High Temperature Plastic                                        |  |  |  |  |