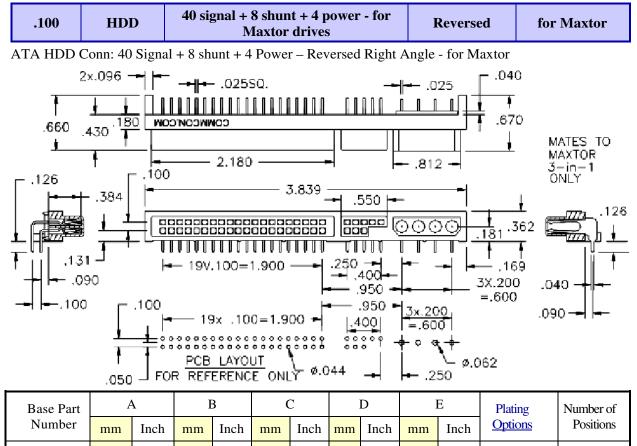

## Catalog Page 131-1

7632

Maxtor w shun

**Hi Temperature Plastic** 

Х

One Per

| Technical Notes         |                                                                 |
|-------------------------|-----------------------------------------------------------------|
| Mates with Drives from: | Original Maxtor version (previous Quantum drives will not mate) |
| Insulation Material:    | Glass Filled Nylon 46 - UL 94V-0 rated - Black (std)            |
| Insulation Resistance:  | 5000 MegOhm @ 500VDC                                            |
| Plating:                | Power = tin : Signal = $G2LF$ (gold/ tin)                       |
| Max Processing Temp:    | 250°C for 60 seconds                                            |
| <b>Insertion Force:</b> | 11 pounds (5.0 kg) total                                        |
| Extraction Force:       | 6.8 pounds (3.0 kg) total                                       |
| Plastic:                | High Temperature Plastic                                        |