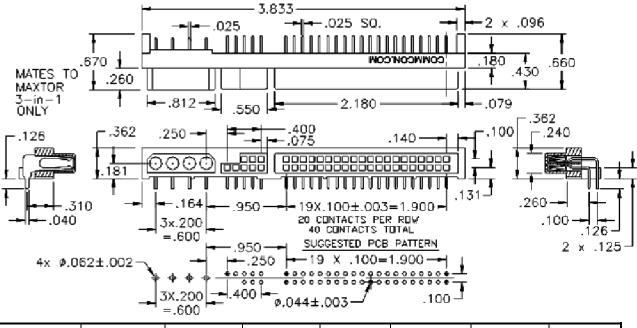

| .100 | HDD | 40 signal + shunts + 4 power - for<br>Maxtor drives | Right Angle | for Maxtor |
|------|-----|-----------------------------------------------------|-------------|------------|
|------|-----|-----------------------------------------------------|-------------|------------|

ATA HDD Conn: 40 Signal + 8 shunt + 4 Power - Right Angle - for Maxtor

| Base Part<br>Number   | A  |      | В  |      | С  |      | D  |      | Е  |      | Plating        | Number of |
|-----------------------|----|------|----|------|----|------|----|------|----|------|----------------|-----------|
|                       | mm | Inch | <u>Options</u> | Positions |
| 7631<br>Maxtor w shun |    |      |    |      |    |      |    |      |    |      | X              | One Per   |

| Technical Notes               |                                                                 |  |  |  |
|-------------------------------|-----------------------------------------------------------------|--|--|--|
| Mates with Drives from:       | Original Maxtor version (previous Quantum drives will not mate) |  |  |  |
| Insulation Material:          | Glass Filled Nylon 46 - UL 94V-0 rated - Black (std)            |  |  |  |
| <b>Insulation Resistance:</b> | 5000 MegOhm @ 500VDC                                            |  |  |  |
| Plating:                      | Power = tin: Signal = G2LF (gold/tin)                           |  |  |  |
| Max Processing Temp:          | 250°C for 60 seconds                                            |  |  |  |
| <b>Insertion Force:</b>       | 11 pounds (5.0 kg) total                                        |  |  |  |
| <b>Extraction Force:</b>      | 6.8 pounds (3.0 kg) total                                       |  |  |  |
| Plastic:                      | High Temperature Plastic                                        |  |  |  |
|                               |                                                                 |  |  |  |