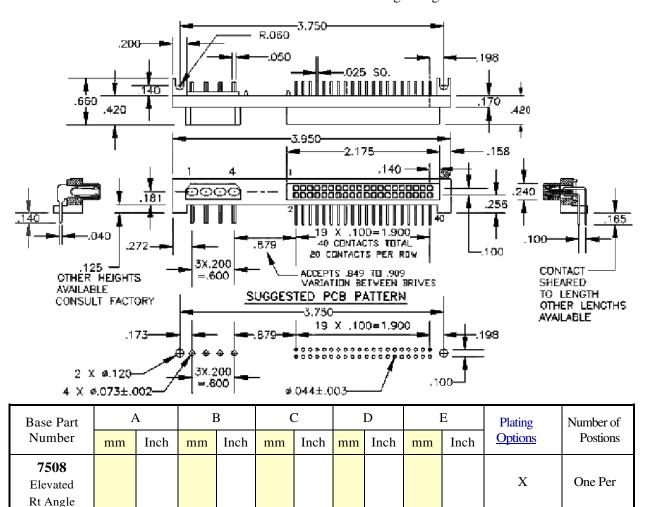

| .100 | HDD | 40 Female + 4 Female Power -<br>Elevated Right Angle | Right Angle | Raised Elevation |
|------|-----|------------------------------------------------------|-------------|------------------|
|------|-----|------------------------------------------------------|-------------|------------------|

ATA Disk Drive Combo Conn: 40 Female + 4 Female Power -Right Angle - Elevated

| Technical Notes               |                                                                    |  |  |
|-------------------------------|--------------------------------------------------------------------|--|--|
| Mates with Drives from:       | Seagate - IBM - Quantum (see Maxtor model list)- Fujitsu - Samsung |  |  |
| Insulation Material:          | Glass Filled Nylon 46 - UL 94V-0 rated - Black (std)               |  |  |
| <b>Insulation Resistance:</b> | 5000 MegOhm @ 500VDC                                               |  |  |
| Plating:                      | Power = tin: Signal = G2LF (gold/tin)                              |  |  |
| Max Processing Temp:          | 250°C for 60 seconds                                               |  |  |
| <b>Insertion Force:</b>       | 11 pounds (5.0 kg) total                                           |  |  |
| Extraction Force:             | 6.8 pounds (3.0 kg) total                                          |  |  |
| Plastic:                      | High Temperature Plastic                                           |  |  |