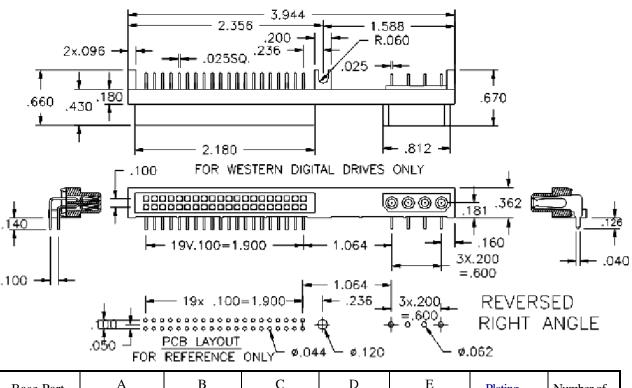

| .10 | ) | HDD | 40 Female + 4 Female Power - for<br>Western Digital drives | Reversed | WD |
|-----|---|-----|------------------------------------------------------------|----------|----|
|-----|---|-----|------------------------------------------------------------|----------|----|

ATA Disk Drive Combo Conn: 40 Female + 4 Female Power – Reversed Right Angle – for WD

| Base Part            | A  |      | В  |      | С  |      | D  |      | Е  |      | Plating        | Number of |
|----------------------|----|------|----|------|----|------|----|------|----|------|----------------|-----------|
| Number               | mm | Inch | <u>Options</u> | Postions  |
| <b>7502W</b> for WD  |    |      |    |      |    |      |    |      |    |      | X              | One Per   |
| 7502 WHS<br>Hot Swap |    |      |    |      |    |      |    |      |    |      | X              | One Per   |