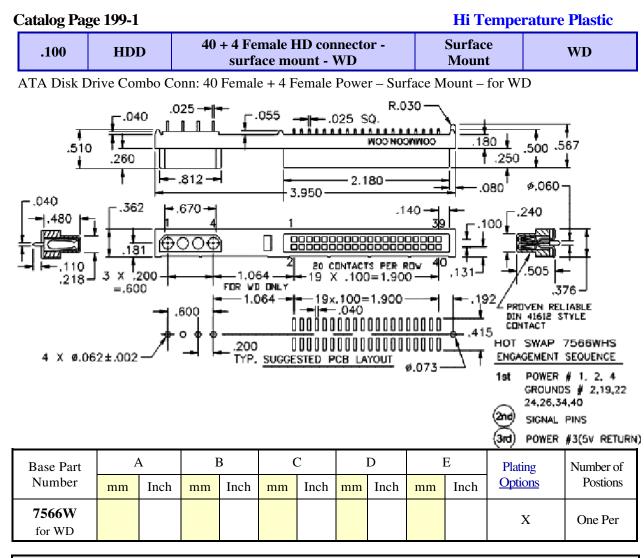

| Technical Notes         |                                                      |
|-------------------------|------------------------------------------------------|
| Mates with Drives from: | Western Digital                                      |
| Insulation Material:    | Glass Filled Nylon 46 - UL 94V-0 rated - Black (std) |
| Insulation Resistance:  | 5000 MegOhm @ 500VDC                                 |
| Plating:                | Power = tin : Signal = $G2LF$ (gold/ tin)            |
| Max Processing Temp:    | 250°C for 60 seconds                                 |
| Insertion Force:        | 11 pounds (5.0 kg) total                             |
| Extraction Force:       | 6.8 pounds (3.0 kg) total                            |
| Plastic:                | High Temperature Plasti