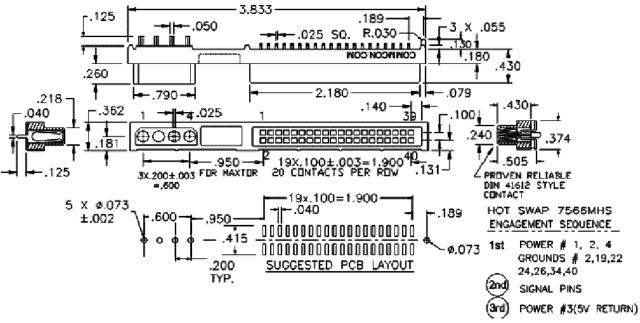

## **Hi Temperature Plastic**

| .100 | HDD | 40 + 4 Female HD connector -<br>surface mount - Maxtor | Surface<br>Mount | Maxtor |
|------|-----|--------------------------------------------------------|------------------|--------|
|------|-----|--------------------------------------------------------|------------------|--------|

ATA Disk Drive Combo Conn: 40 Female + 4 Female Power - Surface Mount - for Maxtor

| Base Part<br>Number     | A  |      | В  |      | С  |      | D  |      | Е  |      | Plating        | Number of |
|-------------------------|----|------|----|------|----|------|----|------|----|------|----------------|-----------|
|                         | mm | Inch | <u>Options</u> | Postions  |
| <b>7566M</b> for Maxtor |    |      |    |      |    |      |    |      |    |      | X              | One Per   |
| <b>7566MHS</b> Hot Swap |    |      |    |      |    |      |    |      |    |      | X              | One Per   |

| Technical Notes                                                          |                                                                 |  |  |  |
|--------------------------------------------------------------------------|-----------------------------------------------------------------|--|--|--|
| Mates with Drives from:                                                  | Original Maxtor version (previous Quantum drives will not mate) |  |  |  |
| Insulation Material: Glass Filled Nylon 46 - UL 94V-0 rated - Black (std |                                                                 |  |  |  |
| <b>Insulation Resistance:</b>                                            | 5000 MegOhm @ 500VDC                                            |  |  |  |
| Plating:                                                                 | Power = tin: Signal = G2LF (gold/tin)                           |  |  |  |
| Max Processing Temp:                                                     | 250°C for 60 seconds                                            |  |  |  |
| <b>Insertion Force:</b>                                                  | 11 pounds (5.0 kg) total                                        |  |  |  |
| Extraction Force:                                                        | 6.8 pounds (3.0 kg) total                                       |  |  |  |
| Plastic:                                                                 | High Temperature Plastic                                        |  |  |  |