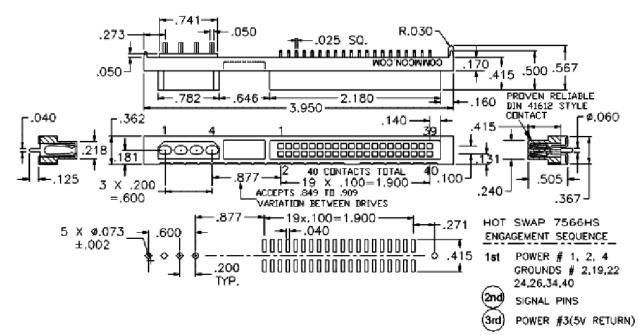

| ( | Catalog Pa | ge 197-1 |                              | Hi Temperature Plastic |  |  |  |
|---|------------|----------|------------------------------|------------------------|--|--|--|
|   | .100       | HDD      | 40 + 4 Female HD connector - | Surface                |  |  |  |
|   | .100       | прр      | surface mount                | Mount                  |  |  |  |

ATA Disk Drive Combo Conn: 40 Female + 4 Female Power - Surface Mount

| Base Part                 | А  |      | В  |      | С  |      | D  |      | Е  |      | Plating        | Number of |
|---------------------------|----|------|----|------|----|------|----|------|----|------|----------------|-----------|
| Number                    | mm | Inch | <b>Options</b> | Postions  |
| 7566                      |    |      |    |      |    |      |    |      |    |      | Х              | One Per   |
| <b>7566HS</b><br>Hot Swap |    |      |    |      |    |      |    |      |    |      | Х              | One Per   |

| Technical Notes         |                                                                       |  |  |  |
|-------------------------|-----------------------------------------------------------------------|--|--|--|
| Mates with Drives from: | Seagate - IBM - Quantum (see Maxtor model list)- Fujitsu -<br>Samsung |  |  |  |
| Insulation Material:    | Glass Filled Nylon 46 - UL 94V-0 rated - Black (std)                  |  |  |  |
| Insulation Resistance:  | 5000 MegOhm @ 500VDC                                                  |  |  |  |
| Plating:                | Power = tin : Signal = $G2LF$ (gold/ tin)                             |  |  |  |
| Max Processing Temp:    | 250°C for 60 seconds                                                  |  |  |  |
| Insertion Force:        | 11 pounds (5.0 kg) total                                              |  |  |  |
| Extraction Force:       | 6.8 pounds (3.0 kg) total                                             |  |  |  |
| Plastic:                | High Temperature Plastic                                              |  |  |  |
|                         |                                                                       |  |  |  |