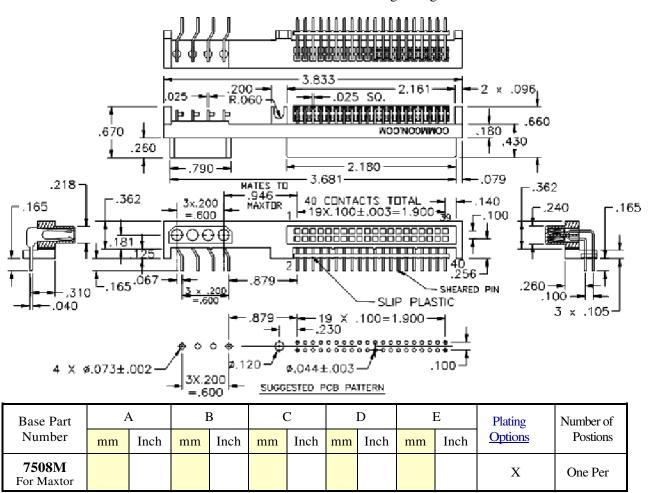

| .100 | HDD | 40 Female + 4 Female Power - for<br>Maxtor | Right Angle | for Maxtor |
|------|-----|--------------------------------------------|-------------|------------|
|------|-----|--------------------------------------------|-------------|------------|

ATA Disk Drive Combo Conn: 40 Female + 4 Female Power - Right Angle - for Maxtor

| Technical Notes               |                                                                 |  |  |
|-------------------------------|-----------------------------------------------------------------|--|--|
| Mates with Drives from:       | Original Maxtor version (previous Quantum drives will not mate) |  |  |
| <b>Insulation Material:</b>   | Glass Filled Nylon 46 - UL 94V-0 rated - Black (std)            |  |  |
| <b>Insulation Resistance:</b> | 5000 MegOhm @ 500VDC                                            |  |  |
| Plating:                      | Power = tin: Signal = G2LF (gold/tin)                           |  |  |
| Max Processing Temp:          | 250°C for 60 seconds                                            |  |  |
| <b>Insertion Force:</b>       | 11 pounds (5.0 kg) total                                        |  |  |
| <b>Extraction Force:</b>      | 6.8 pounds (3.0 kg) total                                       |  |  |
| Plastic:                      | High Temperature Plastic                                        |  |  |