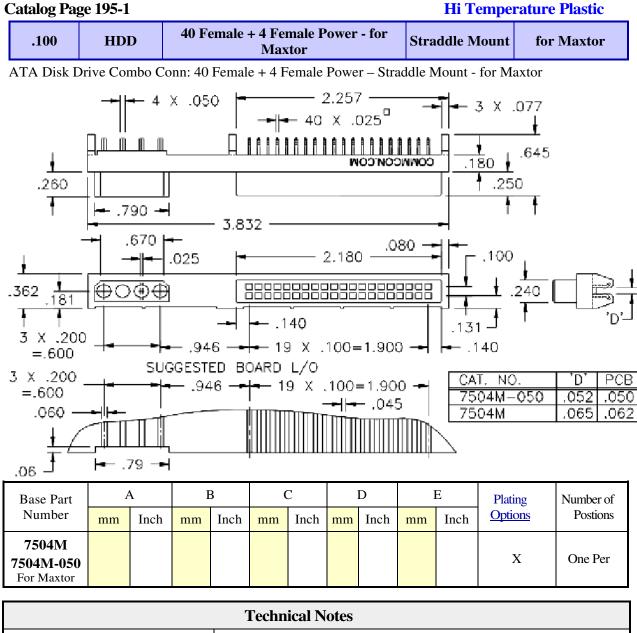

| Technical Notes           |                                                                 |
|---------------------------|-----------------------------------------------------------------|
| Mates with Drives from:   | Original Maxtor version (previous Quantum drives will not mate) |
| Insulation Material:      | Glass Filled Nylon 46 - UL 94V-0 rated - Black (std)            |
| Insulation Resistance:    | 5000 MegOhm @ 500VDC                                            |
| Plating:                  | Power = tin : Signal = $G2LF$ (gold/ tin)                       |
| Max Processing Temp:      | 250°C for 60 seconds                                            |
| Insertion Force:          | 11 pounds (5.0 kg) total                                        |
| Extraction Force:         | 6.8 pounds (3.0 kg) total                                       |
| Plastic:                  | High Temperature Plastic                                        |
| INTERCONNECT SYSTEMS INC. |                                                                 |