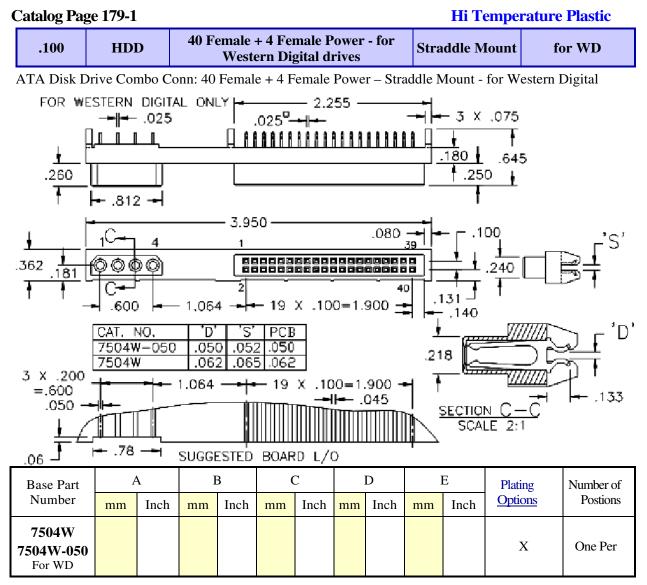

| Technical Notes          |                                                      |
|--------------------------|------------------------------------------------------|
| Mates with Drives from:  | Western Digital                                      |
| Insulation Material:     | Glass Filled Nylon 46 - UL 94V-0 rated - Black (std) |
| Insulation Resistance:   | 5000 MegOhm @ 500VDC                                 |
| Plating:                 | Power = tin : Signal = $G2LF$ (gold/ tin)            |
| Max Processing Temp:     | 250°C for 60 seconds                                 |
| Insertion Force:         | 11 pounds (5.0 kg) total                             |
| Extraction Force:        | 6.8 pounds (3.0 kg) total                            |
| Plastic:                 | High Temperat