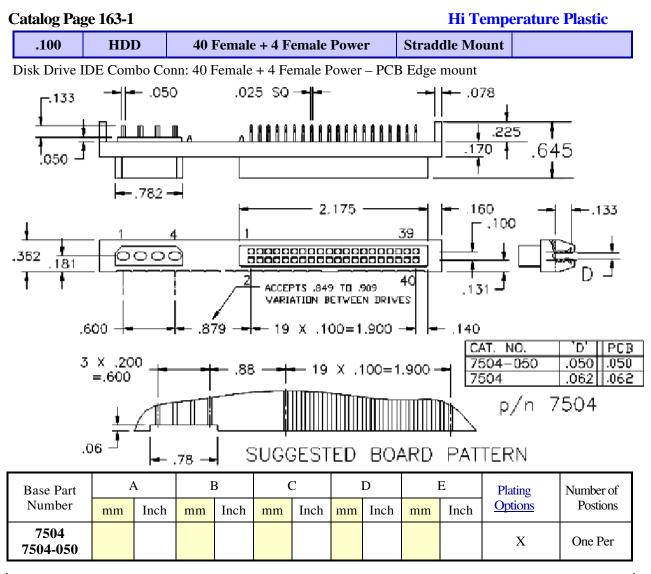

| Technical Notes         |                                                                        |
|-------------------------|------------------------------------------------------------------------|
| Match with Drives from: | Seagate – IBM – Quantum (see Maxtor model list) – Fujitsu -<br>Samsung |
| Insulation Material:    | Glass Filled Nylon 46 - UL 94V-0 rated - Black (std)                   |
| Insulation Resistance:  | 5000 MegOhm @ 500VDC                                                   |
| Plating:                | Power = tin : Signal = $G2LF$ (gold/ tin)                              |
| Max Processing Temp:    | 250°C for 60 seconds                                                   |
| Insertion Force:        | 11 pounds (5.0 kg) total