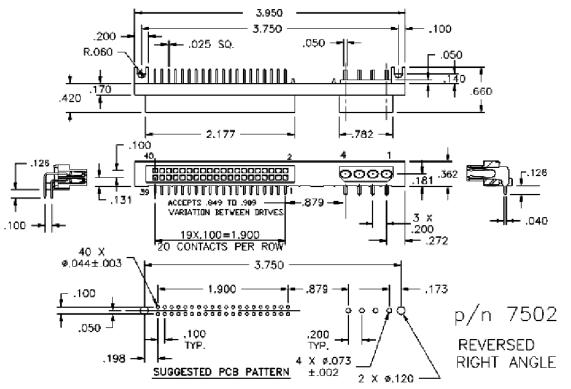

## Catalog Page 161-1

**Hi Temperature Plastic** 

| .100 | HDD | 40 Female + 4 Female Power<br>Reverse | Right Angle | Signal pins on<br>left side |
|------|-----|---------------------------------------|-------------|-----------------------------|
|      |     |                                       |             |                             |

Disk Drive IDE Combo Conn: 40 Female + 4 Female Power – Reversed Right Angle

| Base Part          | А  |      | В  |      | С  |      | D  |      | Е  |      | Plating        | Number of |
|--------------------|----|------|----|------|----|------|----|------|----|------|----------------|-----------|
| Number             | mm | Inch | <u>Options</u> | Postions  |
| 7502               |    |      |    |      |    |      |    |      |    |      | Х              | One Per   |
| 7502HS<br>Hot Swap |    |      |    |      |    |      |    |      |    |      | Х              | One Per   |