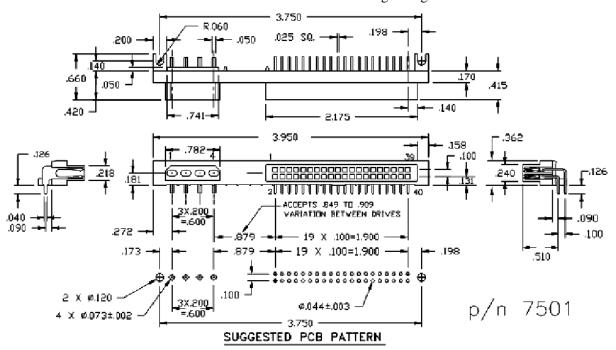

|  | .100 HDD | 40 Female + 4 Female Power | Right Angle | Signal pins on right side |
|--|----------|----------------------------|-------------|---------------------------|
|--|----------|----------------------------|-------------|---------------------------|

Disk Drive IDE Combo Conn: 40 Female + 4 Female Power - Right Angle

| Base Part          | ,  | A    | I  | 3    | (  | C    | ]  | D    | ]  | E    | Plating        | Number of |
|--------------------|----|------|----|------|----|------|----|------|----|------|----------------|-----------|
| Number             | mm | Inch | <u>Options</u> | Postions  |
| 7501               |    |      |    |      |    |      |    |      |    |      | X              | One Per   |
| 7501HS<br>Hot Swap |    |      |    |      |    |      |    |      |    |      | X              | One Per   |

| Technical Notes         |                                                                     |  |  |  |
|-------------------------|---------------------------------------------------------------------|--|--|--|
| Match with Drives from: | Seagate – IBM – Quantum (see Maxtor model list) – Fujitsu - Samsung |  |  |  |
| Insulation Material:    | Glass Filled Nylon 46 - UL 94V-0 rated - Black (std)                |  |  |  |
| Insulation Resistance:  | 5000 MegOhm @ 500VDC                                                |  |  |  |
| Plating:                | Power = tin : Signal = G2LF (gold/tin)                              |  |  |  |
| Max Processing Temp:    | 250°C for 60 seconds                                                |  |  |  |
| Insertion Force:        | 11 pounds (5.0 kg) total                                            |  |  |  |
| Extraction Force:       | 6.8 pounds (3.0 kg) total                                           |  |  |  |
| Plastic:                | High Temperature Plastic                                            |  |  |  |