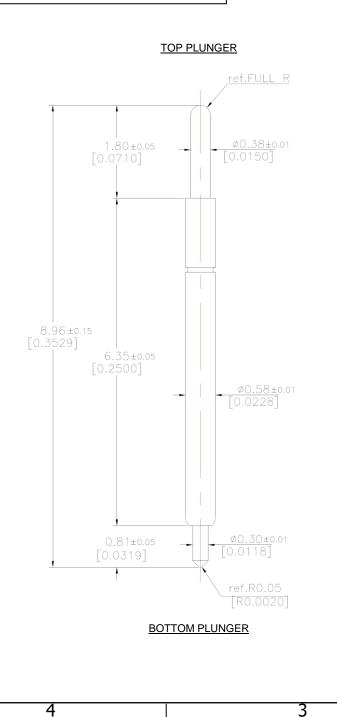

REV

1

Spring Force: ± 20%

| STATE              | TRAVEL           | SPRING FORCE    |  |  |
|--------------------|------------------|-----------------|--|--|
| Initial Travel     |                  | 12.5g (0.441oz) |  |  |
| Recommended Travel | 0.80mm (0.0315") | 31.3g (1.104oz) |  |  |
| Full Travel        | 1.10mm (0.0433") | 38.3g (1.351oz) |  |  |

| PART             | MATERIAL        | FINISH      |
|------------------|-----------------|-------------|
| Spring           | Stainless Steel | Gold Plated |
| Barrel           | Phosphor Bronze | Gold Plated |
| Plunger [Top]    | Hardened Steel  | Gold Plated |
| Plunger [Bottom] | Hardened Steel  | Gold Plated |